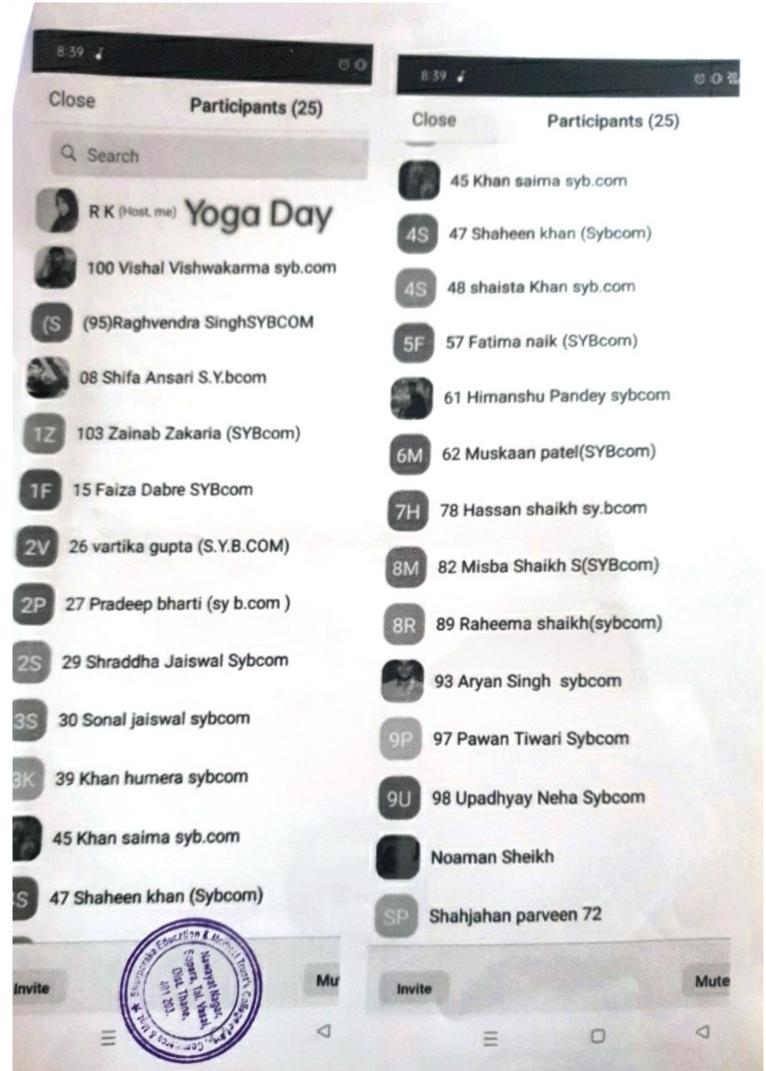

# NSS REPORT YOGA DAY CELEBRATION

4th June 2020

On 2th June 2020 NSS Volunteers performed yoga asana online on a zoom platform on occasion of Yoga day and to create awareness about benefits of yoga. It Started at 11 a.m. around 34 students were involved in the activity. The event has been concluded with vote of thanks by Asst. Prof.RukhsarKhan