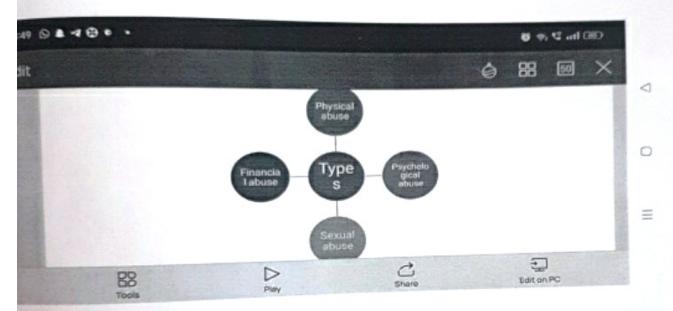

Nallasopara (W); Tal. Vasai, Dist. Paignar - 401 203.

#### S.E.M.T's

#### M. B. Harris College of Arts

A. E. Kalsekar College of Commerce and Management, Nallasopara (W) NAAC ACCREDIATED WITH GRADE B+

15th November, 2021

#### NOTICE

All the students are hereby informed that WDC is conducting program on Domestic Violence on 18th November, 2021 at 10:30am in College auditorium by Mrs.Shahida Shaikh .All Student are requested to attend the program.

Incharge

Asst. Prof. Mona Dedhia

Principal

Dr. M.K. Ahmad

Principal

Shurparaka Educational & Medical Trust's to no storing College White &

A. E. K.

Natlacop ... , ... Janes, orb., ...... 401 203.



## Domestic Volience





019

ts & Starthar



M. B. Harris College of Arts & Management (W); Tal. Vasal, Dist. Palghar - 401 203.











#### S.E.M. Trust's

# M.B.Harris College of Arts

# A.E. Kalsekar College of Commerce and Management Women development cell

Date: 29th November 2020

# Report on Domestic violence

The "Women Development Cell of A.E KALSEKAR COLLEGE" has organized an awareness session on the topic "Domestic violence" on 28th November 2020 at 10:00 am. Assistant professor Geeta pal was the resource persons for the session. She spoke about major reasons for Domestic violence, how to protect ourself from such domestic violence etc. She also highlighted about the initiative taken by government towards protecting women's from Domestic violence.

The session was deliberated using zoom platform. A total of 70 participants
including faculty members, office staff and students of college attended the session