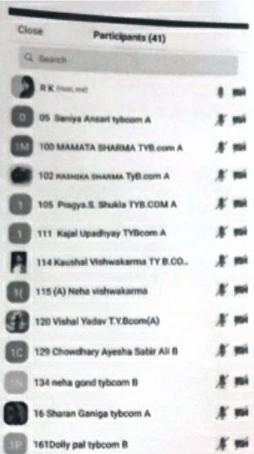

#### NSS Day 24th Sept 2020

| Close Particip          | ants (41)      |                                  | Close       | Participants (41)          |          |
|-------------------------|----------------|----------------------------------|-------------|----------------------------|----------|
| 165 (B) Shaista quresi  |                | ' yesi                           | <b>3</b> 44 | nameer khan tybcom A       | A mi     |
| 168 Priya rajbhar tybo  | om B A         | ' poi                            | Ø 471       | SHOAIB KHAN TYBCOM         | X m      |
| 169 (B) Shailendra Raj  | bhar T Y Boom. | ' yasi                           | 501         | Pradeep kurnawat A TVB.COM | X po     |
| 178 Shaikh Ayesha TY    | B. Com(B)      | ysi                              | 55S 51A     | tohd saeed                 | A m      |
|                         |                | -                                | 55 (        | A) Samrez tyb.com          | A m      |
| 191 janhvi shrivastav   |                | ysi .                            | 61 1        | limanshu Pandey sybcom     | X =      |
| 201 B shashi Vishwaki   | erma tybcom    | 954                              | 7P 72/      | Savitri prejapati          | X.       |
| 204. yadav pooja rama   | vtar A         | -                                | 75          | A Fatima Ritmore TYBCom    | *        |
| 209 B Vishwkarma Arc    | hana A         | 900                              | (S) #1      | Shaikh Afreen TYBCOM A     | X,       |
| 21 LUCKY GUPTA TYBI     | COM (A)        | -                                | (EA) 83     | Albas shaikh tyb.com A     | X :      |
|                         |                |                                  | 3 84        | ALEENA SHARH TYBOOM A      | *        |
| 214(B)Kajal mahendra    | chavan Tybcom  | M                                | BA 18       | Amir Shaikh TYBcom A       | #1       |
| 216. Pooja saroj Gupta  | Tybcom         | No.                              | 95          | Fateh Shaikh Tybcom A      | *        |
| 26 jaiswar babali tybco | mA /           | enst's Colle                     | 00 00       | Khushboo Sharma A' tybcom  | N.       |
| 34 Isma khan Tybcom     | (4             | Sopara, Tal. Vasa<br>Dick Thank, | S man       |                            | Mule All |

## NSS DAY Celebration REPORT

25/9/2020

On 24th September 2020, College has organized the virtual meet for the students on zoom platform, for the celebration of NSS Day, around 47 students attended the meet, the session began with the NSS In-charge Asst. Prof. Ruksar Khan addressed the students and explained to them the importance of NSS, followed by discussion of various social issues faced by the society and how NSS can contribute towards resolving such issues. Session was concluded with a vote of thanks by Asst. Prof. Ibrahim Chauhan.