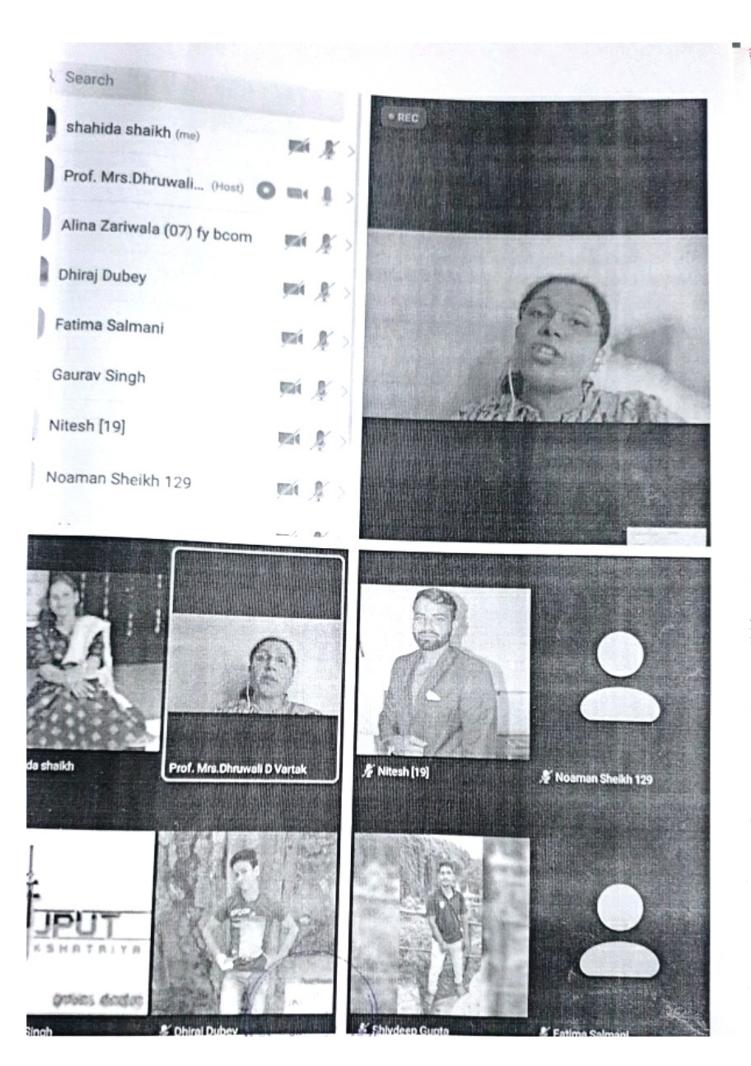

#### NSS Day 24th Sept 2020

| Close Particip          | ants (41)      |                                  | Close       | Participants (41)          |          |
|-------------------------|----------------|----------------------------------|-------------|----------------------------|----------|
| 165 (B) Shaista quresi  |                | ' yesi                           | <b>3</b> 44 | nameer khan tybcom A       | A mi     |
| 168 Priya rajbhar tybo  | om B A         | ' poi                            | Ø 471       | SHOAIB KHAN TYBCOM         | X m      |
| 169 (B) Shailendra Raj  | bhar T Y Boom. | ' yasi                           | 501         | Pradeep kurnawat A TVB.COM | X po     |
| 178 Shaikh Ayesha TY    | B. Com(B)      | ysi                              | 55S 51A     | tohd saeed                 | A m      |
|                         |                | -                                | 55 (        | A) Samrez tyb.com          | A m      |
| 191 janhvi shrivastav   |                | ysi .                            | 61 1        | limanshu Pandey sybcom     | X =      |
| 201 B shashi Vishwaki   | erma tybcom    | 954                              | 7P 72/      | Savitri prejapati          | X.       |
| 204. yadav pooja rama   | vtar A         | -                                | 75          | A Fatima Ritmore TYBCom    | *        |
| 209 B Vishwkarma Arc    | hana A         | 900                              | (S) #1      | Shaikh Afreen TYBCOM A     | X,       |
| 21 LUCKY GUPTA TYBI     | COM (A)        | -                                | (EA) 83     | Albas shaikh tyb.com A     | X :      |
|                         |                |                                  | 3 84        | ALEENA SHARH TYBOOM A      | *        |
| 214(B)Kajal mahendra    | chavan Tybcom  | M                                | BA 18       | Amir Shaikh TYBcom A       | #1       |
| 216. Pooja saroj Gupta  | Tybcom         | No.                              | 95          | Fateh Shaikh Tybcom A      | *        |
| 26 jaiswar babali tybco | mA /           | enst's Colle                     | 00 00       | Khushboo Sharma A' tybcom  | N.       |
| 34 Isma khan Tybcom     | (4             | Sopara, Tal. Vasa<br>Dick Thank, | S man       |                            | Mule All |

## NSS DAY Celebration REPORT

25/9/2020

On 24th September 2020, College has organized the virtual meet for the students on zoom platform, for the celebration of NSS Day, around 47 students attended the meet, the session began with the NSS In-charge Asst. Prof. Ruksar Khan addressed the students and explained to them the importance of NSS, followed by discussion of various social issues faced by the society and how NSS can contribute towards resolving such issues. Session was concluded with a vote of thanks by Asst. Prof. Ibrahim Chauhan.