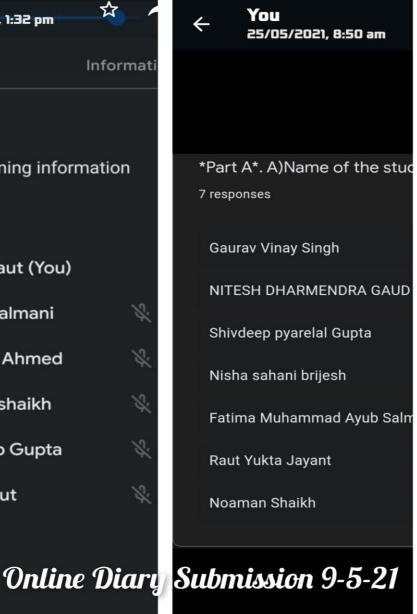

AD addressing the students about the cyber crime and the
importance of safeguarding our self from such crimes. The speaker for the session
was Assistant professor Kanchan Nag, who explained in detail about Cyber Crime.
All the students actively participated in the Webinar and the. Resource person
addressed and clarified the questions posed by the participants. Feedback from the
participants was obtained at the end of the session ended with huge and
meaningful information regarding cyber crime. Total number of students attended
the webinar was 78

Incharge

Mrs. Mona Miss/

Principal

Dr. M.K.Ahmad

Shurparaka Education

A. E. Kalsekar

nent



#### S.E.M.T'S MOINUDDIN B. HARRIS COLLEGE OF ARTS, A.E.KALSEKAR COLLEGE OF COMMERCE & MANAGEMENT.

(Affiliated to the University of Mumbai)















#### S.E.M.T'S MOINUDDIN B. HARRIS COLLEGE OF ARTS,

A.E.KALSEKAR COLLEGE OF COMMERCE & MANAGEMENT.

(Affiliated to the University of Mumbai)











#### S.E.M.T'S MOINUDDIN B. HARRIS COLLEGE OF ARTS, A.E.KALSEKAR COLLEGE OF COMMERCE & MANAGEMENT.

(Affiliated to the University of Mumbai)







lear Participants,

t gives us immense
leasure to inform you
hat, on occasion of
nternational Women's

5.E.M.T's M.B.Harris College of Arts, A.E.Kalsekar Coll of Commerce & Mgmt.

Department of Lifelor
earning and Extension
DLLE),

Sessag Webinar C

Collaboration
with
Rotary Club Virar &
ROSDAC 
Organizing a free webinar
on
Cancer Awareness
Program & Skin
Prevention

Guest Speaker on
Cancer Awareness
Dr. Girish Trivedi
Founder of the NGO AIDS
Combat International
\*\* \*Guest Speaker on