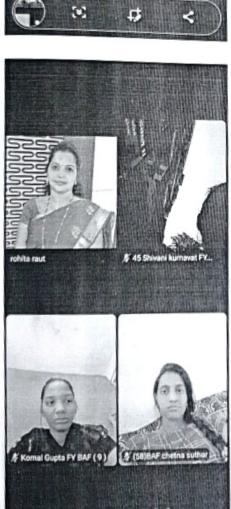

#### NSS Day 24th Sept 2020

| Close Particip          | ants (41)      |                                  | Close       | Participants (41)          |          |
|-------------------------|----------------|----------------------------------|-------------|----------------------------|----------|
| 165 (B) Shaista quresi  |                | ' yesi                           | <b>3</b> 44 | nameer khan tybcom A       | A mi     |
| 168 Priya rajbhar tybo  | om B A         | ' poi                            | Ø 471       | SHOAIB KHAN TYBCOM         | X m      |
| 169 (B) Shailendra Raj  | bhar T Y Boom. | ' yasi                           | 501         | Pradeep kurnawat A TVB.COM | X po     |
| 178 Shaikh Ayesha TY    | B. Com(B)      | ysi                              | 55S 51A     | tohd saeed                 | A m      |
|                         |                | -                                | 55 (        | A) Samrez tyb.com          | A m      |
| 191 janhvi shrivastav   |                | ysi .                            | 61 1        | limanshu Pandey sybcom     | X =      |
| 201 B shashi Vishwaki   | erma tybcom    | 954                              | 7P 72/      | Savitri prejapati          | X.       |
| 204. yadav pooja rama   | vtar A         | -                                | 75          | A Fatima Ritmore TYBCom    | *        |
| 209 B Vishwkarma Arc    | hana A         | 900                              | (S) #1      | Shaikh Afreen TYBCOM A     | X,       |
| 21 LUCKY GUPTA TYBI     | COM (A)        | -                                | (EA) 83     | Albas shaikh tyb.com A     | X :      |
|                         |                |                                  | 3 84        | ALEENA SHARH TYBOOM A      | *        |
| 214(B)Kajal mahendra    | chavan Tybcom  | M                                | BA 18       | Amir Shaikh TYBcom A       | #1       |
| 216. Pooja saroj Gupta  | Tybcom         | No.                              | 95          | Fateh Shaikh Tybcom A      | *        |
| 26 jaiswar babali tybco | mA /           | enst's Colle                     | 00 00       | Khushboo Sharma A' tybcom  | N.       |
| 34 Isma khan Tybcom     | (4             | Sopara, Tal. Vasa<br>Dick Thank, | S man       |                            | Mule All |

## NSS DAY Celebration REPORT

25/9/2020

On 24th September 2020, College has organized the virtual meet for the students on zoom platform, for the celebration of NSS Day, around 47 students attended the meet, the session began with the NSS In-charge Asst. Prof. Ruksar Khan addressed the students and explained to them the importance of NSS, followed by discussion of various social issues faced by the society and how NSS can contribute towards resolving such issues. Session was concluded with a vote of thanks by Asst. Prof. Ibrahim Chauhan.