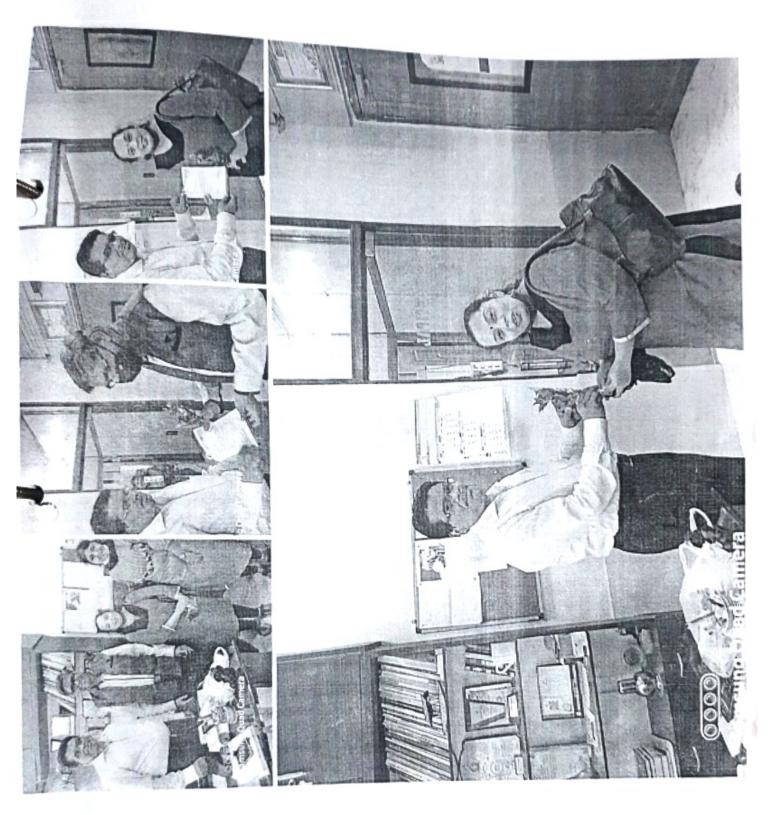

# NSS REPORT YOGA DAY CELEBRATION

4th June 2020

On 2th June 2020 NSS Volunteers performed yoga asana online on a zoom platform on occasion of Yoga day and to create awareness about benefits of yoga. It Started at 11 a.m. around 34 students were involved in the activity. The event has been concluded with vote of thanks by Asst. Prof.RukhsarKhan

On 17th July 2020, an online webinar was conducted by Nss Unit on Safety Precautions to be taken during pandemic on zoom platform, and to make the people aware about the various methods to safeguard themselves from the virus. Event started at 10 am, attended by around 29 students who attended the webinar. Video was presented by NSS Coordinator Asst. Prof Ruksar Khan and explained in detail why it is important to follow the guidelines given by the government to subside the effect of the virus.