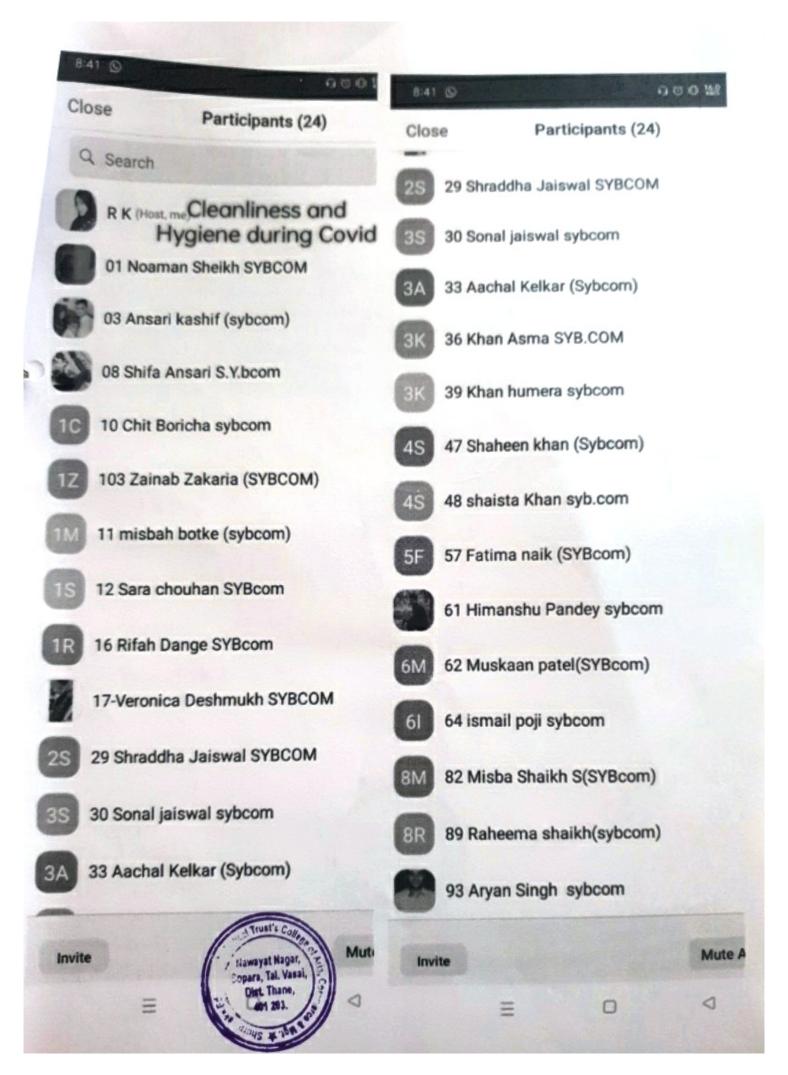

# A.E KALSEKAR COLLEGE OF COMMERCE AND MANAGEMENT

NALLASOPARA (WEST)

NAAC ACCREDITED WITH B+ GRADE

NSS REPORT WORKSHOP ON MAINTENANCE OF CLEANLINESS & HYGIENE IN COVID19

25/9/2020

On 24th September 2020, College organized the virtual meet for the students on zoom platform, forWORKSHOP ON MAINTENANCE OF CLEANLINESS & HYGIENE IN COVID19, around 23 students attended the meet, the session began with the NSS Incharge Asst. Prof. Ruksar Khan addressed the students and explained to them the importance of cleanliness and hygiene during covid-19, followed by discussion of various issues faced by the society during pandemic and what measures can be taken to solve the issues . Session was concluded with a vote of thanks by Asst. Prof. Ibrahim Chauhan.